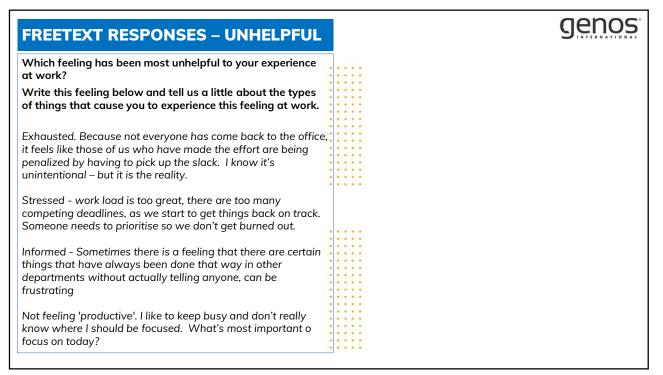

| FREETEXT RESPONSES – HELPFUL                                                                                                                                                                                                                      | genos |
|---------------------------------------------------------------------------------------------------------------------------------------------------------------------------------------------------------------------------------------------------|-------|
| Which feeling has been least helpful to your experience at work?                                                                                                                                                                                  |       |
| Write this feeling below and tell us a little about the types of things that cause you to experience this feeling at work.                                                                                                                        |       |
| Appreciated. It is nice when people recognise your contribution. My manager really gets it – she understands how fragile the team is with the nervousness around getting back to 'normal'.                                                        |       |
| Valued. Since we've come back I really feel so much more valued<br>than at any other time before. Emails and conversations with<br>senior managers, congratulating the team on getting through and<br>working together on challenging events.     |       |
| Empowered – knowing that I have the option of combining working<br>from home with working from the office makes me feel so much<br>more valued – it's really useful to have the flexibility as my partner<br>is also getting back into his office |       |
| Appreciated. I feel that experiencing appreciation at work has<br>been the most helpful, at times a small word or gesture of<br>appreciation can be enough to keep me going through a<br>particularly tough period or situation.                  |       |