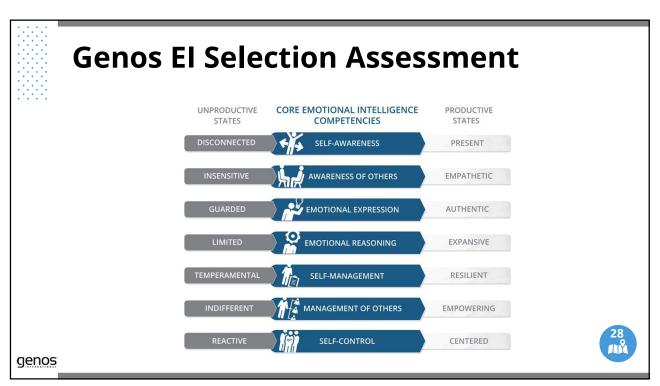

|       | Genos El Selection Assessment                                                                                                                                                              |
|-------|--------------------------------------------------------------------------------------------------------------------------------------------------------------------------------------------|
|       | 70 items measure how often someone demonstrates EI                                                                                                                                         |
|       | 12 items measure SDR – scores are adjusted down if someone scores high on these items                                                                                                      |
|       | Inflation – the tendency to have an overly inflated view of one's ability, and therefore rate demonstration of the behaviour as more frequent than is actually the case                    |
|       | Manipulation – how often the candidate consciously answers in a way they think<br>sounds correct, rather than genuinely indicating how often they demonstrate the<br>behaviour in question |
|       | Timed – 30 mins to complete                                                                                                                                                                |
|       | One question at a time with capacity to go back one question                                                                                                                               |
| genos |                                                                                                                                                                                            |
| 15    |                                                                                                                                                                                            |