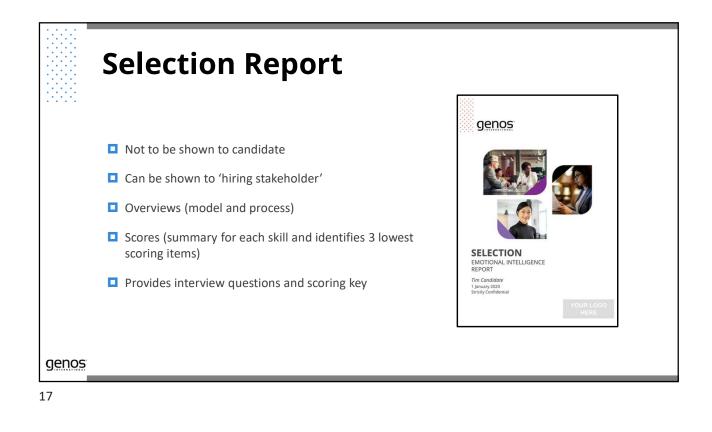

|       | Genos El Selection Assessment                                                                                                                                                              |
|-------|--------------------------------------------------------------------------------------------------------------------------------------------------------------------------------------------|
|       | 70 items measure how often someone demonstrates EI                                                                                                                                         |
|       | 12 items measure SDR – scores are adjusted down if someone scores high on these items                                                                                                      |
|       | Inflation – the tendency to have an overly inflated view of one's ability, and therefore rate demonstration of the behaviour as more frequent than is actually the case                    |
|       | Manipulation – how often the candidate consciously answers in a way they think<br>sounds correct, rather than genuinely indicating how often they demonstrate the<br>behaviour in question |
|       | Timed – 30 mins to complete                                                                                                                                                                |
|       | One question at a time with capacity to go back one question                                                                                                                               |
| genos |                                                                                                                                                                                            |
| 15    |                                                                                                                                                                                            |