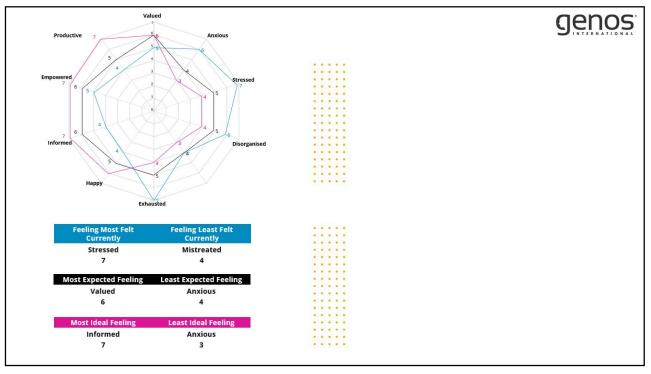

 • Personal plan download as PDF

 • Personal plan WIKI coming soon

|                                                                                                                                                                                                                                                                                                                                                                                                                                                                                                                                                                                                                                       | <b>Genos</b> |
|---------------------------------------------------------------------------------------------------------------------------------------------------------------------------------------------------------------------------------------------------------------------------------------------------------------------------------------------------------------------------------------------------------------------------------------------------------------------------------------------------------------------------------------------------------------------------------------------------------------------------------------|--------------|
| Emotional Culture Index<br>Feeling<br>Valued<br>A feeling that typically arises over time from others recognising the contribution you make ar<br>involving you in things other than those directly related to your role. For example, being given<br>challenges to tackle, or being asked for your opinion on issues.<br>Reflecting back on the last three months at your workplace, please indicate:<br>1. Current State - How often you've felt this feeling at work;<br>2. Expected State - How often you think ifs fair and reasonable to experience this feeling at work<br>given the nature and context of your workplace, and |              |
| Reflecting back on the last three months at your workplace, please indicate:                                                                                                                                                                                                                                                                                                                                                                                                                                                                                                                                                          |              |
| <ol> <li>Current State - How often you've felt this feeling at work;</li> <li>Expected State - How often you think it's fair and reasonable to experience this feeling at work given the nature and context of your workplace, and</li> <li>Ideal State - Ideally how often you think you should experience this feeling in your workplace in order for you to be effective.</li> <li>Ideal State:         <ul> <li>Please choose an option</li> <li>Ideal State:</li> </ul> </li> </ol>                                                                                                                                              |              |

| FREETEXT RESPONSES – HELPFUL                                                                                                                                                                                                                      | genos |
|---------------------------------------------------------------------------------------------------------------------------------------------------------------------------------------------------------------------------------------------------|-------|
| Which feeling has been least helpful to your experience at work?                                                                                                                                                                                  |       |
| Write this feeling below and tell us a little about the types of things that cause you to experience this feeling at work.                                                                                                                        |       |
| Appreciated. It is nice when people recognise your contribution. My manager really gets it – she understands how fragile the team is with the nervousness around getting back to 'normal'.                                                        |       |
| Valued. Since we've come back I really feel so much more valued<br>than at any other time before. Emails and conversations with<br>senior managers, congratulating the team on getting through and<br>working together on challenging events.     |       |
| Empowered – knowing that I have the option of combining working<br>from home with working from the office makes me feel so much<br>more valued – it's really useful to have the flexibility as my partner<br>is also getting back into his office |       |
| Appreciated. I feel that experiencing appreciation at work has<br>been the most helpful, at times a small word or gesture of<br>appreciation can be enough to keep me going through a<br>particularly tough period or situation.                  |       |