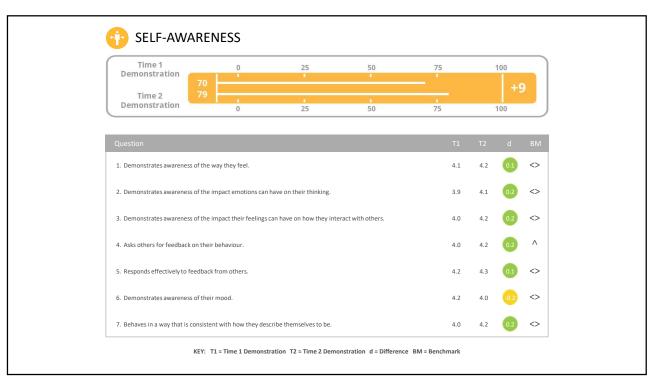

might be expected from a typical group of respondents.                                                                                                                                                                                                                                                                                                                               |
| нібн         | Highly consistent.                                                                                                                                                                                                                                                                                                                                                                                           |

















|       | Genos El Selection Assessment                                                                                                                                                              |
|-------|--------------------------------------------------------------------------------------------------------------------------------------------------------------------------------------------|
|       | 70 items measure how often someone demonstrates EI                                                                                                                                         |
|       | 12 items measure SDR – scores are adjusted down if someone scores high on these items