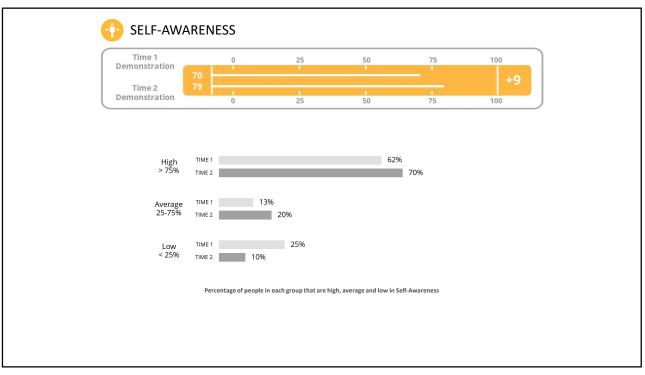

s might be expected from a typical group of respondents.                                                                                                                                                                                                                                                                                                                               |
| нібн         | Highly consistent.                                                                                                                                                                                                                                                                                                                                                                                           |

















|       | Genos El Selection Assessment                                                                                                                                                              |
|-------|--------------------------------------------------------------------------------------------------------------------------------------------------------------------------------------------|
|       | 70 items measure how often someone demonstrates EI                                                                                                                                         |
|       | 12 items measure SDR – scores are adjusted down if someone scores high on these items