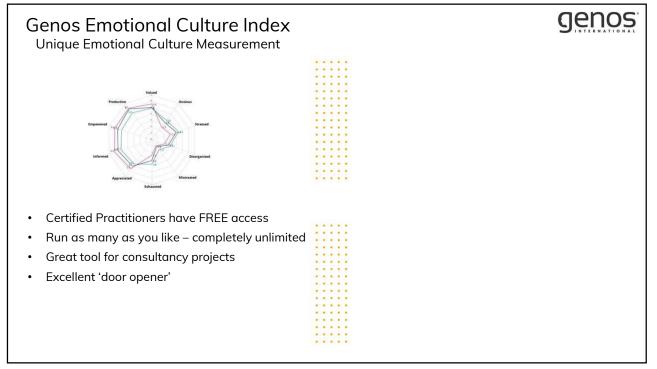

 • Personal plan download as PDF

 • Personal plan WIKI coming soon

|                                                                                                                                                                                                                                                                                                                                                                                                                                                                                                                                                                                                                                       | <b>Genos</b> |
|---------------------------------------------------------------------------------------------------------------------------------------------------------------------------------------------------------------------------------------------------------------------------------------------------------------------------------------------------------------------------------------------------------------------------------------------------------------------------------------------------------------------------------------------------------------------------------------------------------------------------------------|--------------|
| Emotional Culture Index<br>Feeling<br>Valued<br>A feeling that typically arises over time from others recognising the contribution you make ar<br>involving you in things other than those directly related to your role. For example, being given<br>challenges to tackle, or being asked for your opinion on issues.<br>Reflecting back on the last three months at your workplace, please indicate:<br>1. Current State - How often you've felt this feeling at work;<br>2. Expected State - How often you think ifs fair and reasonable to experience this feeling at work<br>given the nature and context of your workplace, and |              |
| Reflecting back on the last three months at your workplace, please indicate:                                                                                                                                                                                                                                                                                                                                                                                                                                                                                                                                                          |              |
| <ol> <li>Current State - How often you've felt this feeling at work;</li> <li>Expected State - How often you think it's fair and reasonable to experience this feeling at work given the nature and context of your workplace, and</li> <li>Ideal State - Ideally how often you think you should experience this feeling in your workplace in order for you to be effective.</li> <li>Ideal State:         <ul> <li>Please choose an option</li> <li>Ideal State:</li> </ul> </li> </ol>                                                                                                                                              |              |