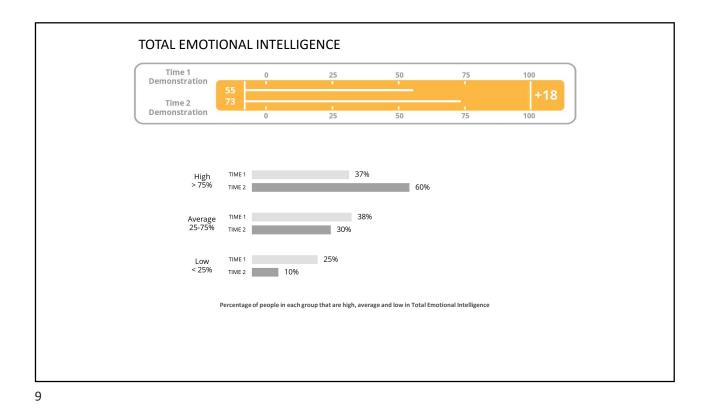

as might be expected from a typical group of respondents.                                                                                                                                                                                                                                                                                                                               |
| нібн         | Highly consistent.                                                                                                                                                                                                                                                                                                                                                                                           |

















|       | Genos El Selection Assessment                                                                                                                                                              |
|-------|--------------------------------------------------------------------------------------------------------------------------------------------------------------------------------------------|
|       | 70 items measure how often someone demonstrates EI                                                                                                                                         |
|       | 12 items measure SDR – scores are adjusted down if someone scores high on these items