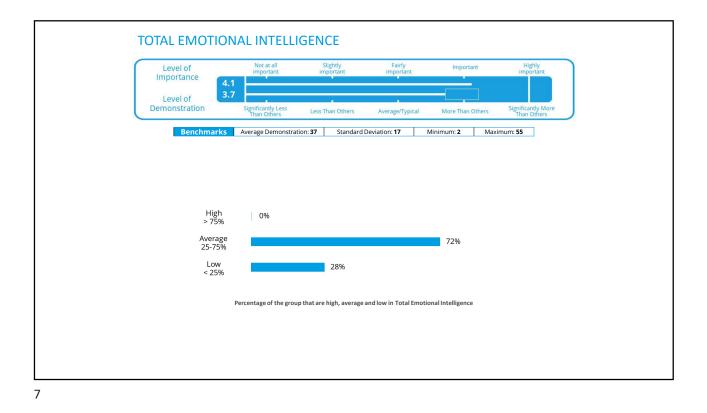

ent, as might be expected from a typical group of respondents.                                                                                                                                                                                                                                                                                                                               |
| нібн         | Highly consistent.                                                                                                                                                                                                                                                                                                                                                                                           |

















|       | Genos El Selection Assessment                                                                                                                                                              |
|-------|--------------------------------------------------------------------------------------------------------------------------------------------------------------------------------------------|
|       | 70 items measure how often someone demonstrates EI                                                                                                                                         |
|       | 12 items measure SDR – scores are adjusted down if someone scores high on these items